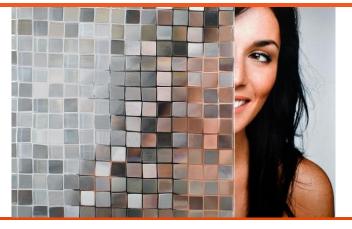

## **Product Description**

SOLYX® SX-1513 Cut Glass Mosaic is a beautiful, prismatic, light scattering film with a textured mosaic design of 5/8" squares. It is ideal for obscuring direct visibility while allowing good light transmission.

## **Product Details**

SOLYX® SX-1513 Cut Glass Mosaic is a durable, dimensionally stable, translucent vinyl film with a beautiful, prismatic, light-scattering, textured mosaic design of 5/8" squares. This adhesive film is perfect for privacy, decorative, or architectural applications. This film is also available in a static cling version, SX-SC513 Mosaic.